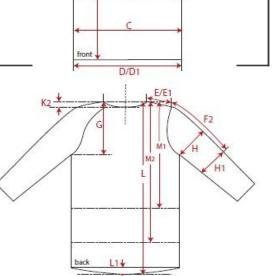

| <b>TB</b> International GmbH                              |                          |                 |       |    |       | STYLE      |       |    |       | TB1755      |       |     |     |        |        |     |      |           |             |    |     |  |  |
|-----------------------------------------------------------|--------------------------|-----------------|-------|----|-------|------------|-------|----|-------|-------------|-------|-----|-----|--------|--------|-----|------|-----------|-------------|----|-----|--|--|
| 1 B internationa                                          | TB international dilibri |                 |       |    |       | COLLECTION |       |    |       | UC          |       |     |     | SEASON |        |     | FW17 |           | SUPPLIER NO |    |     |  |  |
|                                                           |                          |                 |       |    |       | GENDER     |       |    |       | LADIES DATI |       | ATE |     | 28     | -04-20 | 017 |      | SIGNATURE |             |    |     |  |  |
| Fertigmaße in cm für Größe<br>measurements in cm for size | CODE                     | TOLERANCE (+/-) | XS    | IS | S     | IS         | М     | IS | L     | IS          | XL    | IS  | XXL | IS     | 3XL    | IS  | 4XL  | IS        | 5XL         | IS | 6XL |  |  |
| front length from HSP                                     | М                        | 1               | 78.00 |    | 80.00 |            | 82.00 |    | 84.00 |             | 86.00 |     |     |        |        |     |      |           |             |    |     |  |  |
| 1/2 chest width                                           | Α                        | 1               | 50.00 |    | 52.50 |            | 55.00 |    | 57.50 |             | 60.00 |     |     |        |        |     |      |           |             |    |     |  |  |
| 1/2 hem width                                             | D                        | 1               | 55.50 |    | 58.00 |            | 60.50 |    | 63.00 |             | 65.50 |     |     |        |        |     |      |           |             |    |     |  |  |
| shoulder to shoulder                                      | E2                       | 1               | 41.70 |    | 43.00 |            | 44.30 |    | 45.60 |             | 46.90 |     |     |        |        |     |      |           |             |    |     |  |  |
|                                                           | F                        | 1               | 62.50 |    | 63.00 |            | 63.50 |    | 64.00 |             | 64.50 |     |     |        |        |     |      |           |             |    |     |  |  |